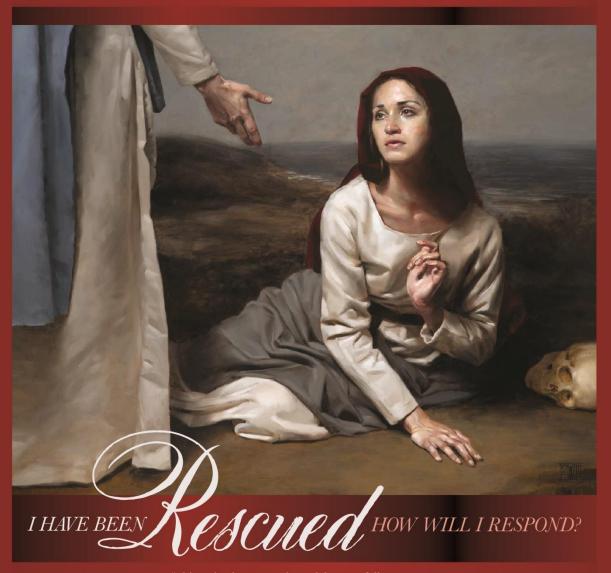

#### **STEWARDSHIP**

is the grateful response of a Christian Disciple who recognizes and receives God's gifts and shares these gifts in love of God and Neighbor.

"This saying is trustworthy and deserves full acceptance: Christ Jesus came into the world to save sinners. Of these I am the foremost." -1 Timothy 1:15